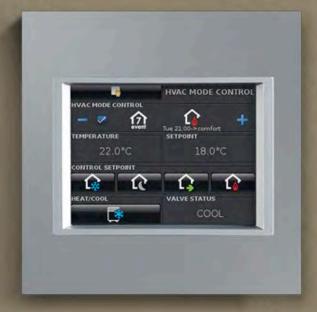

#### HOME AUTOMATION

We design intelligent home automation systems with the focus on peace of mind and simple operation. Our solutions offer clients an entirely new approach to the way they interact with their personal space and how they share it with others.

Following a detailed lifestyle assessment, our technical experts devise and install solutions accordingly, ensuring that every system is personalised and tailored to individual requirements and preferences. Control of entertainment systems, lighting, climate, security, home theatres etc. can all be available at your fingertips from virtually anywhere, even outside the home.

#### **LIGHTING MANAGEMENT**

Control, Dimming, management of Lights and loads.

Home automation systems are often designed from a technical point of view, while we believe that you should be able to control everything in an intuitive and simple way.

#### **CLIMATE CONTROL**

Temperature control and management.

"Who ever said that pleasure wasn't functional?"

Charles Eames

#### **SUPERVISION**

Local and remote control of lights, scenarios, alarms, temperature & other integrations.