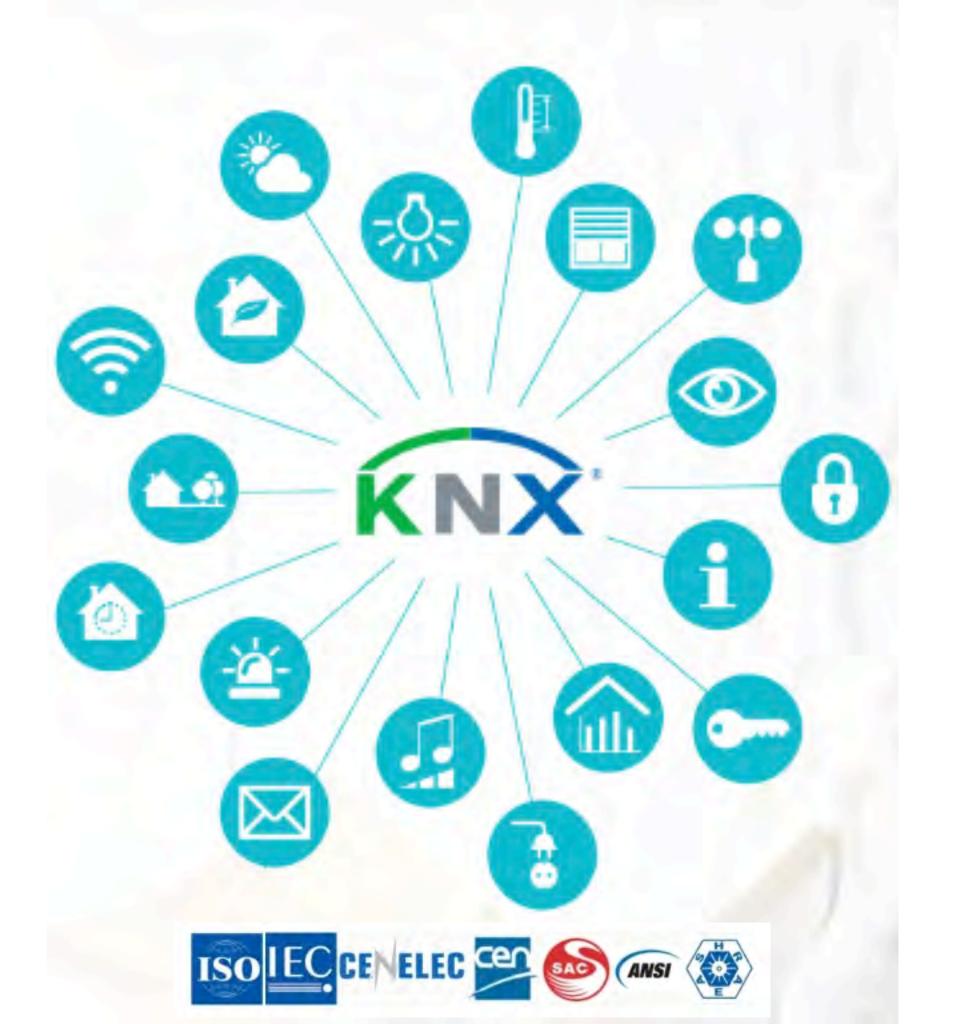

#### The answer:

KNX - the worldwide STANDARD for Home & Building Control

Twisted Pair Power Line RF/Wireless IP