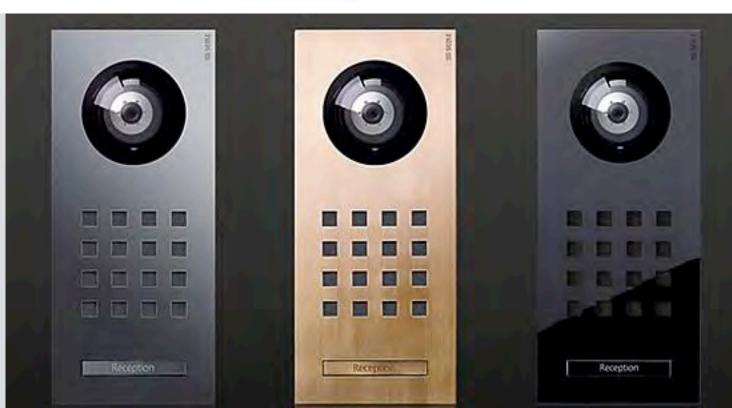

#### **HOME SECURITY**

The ache of home lives in all of us, the safe place we can go as we are and not be questioned.

Video Door Phone System CCTV & IP CCTV Surveillance Fire Detection System Intrusion Alarm **Access Control** Gate Automation Solutions Integration with Home Automation System

#### **HOME SECURITY**

## Security And Access Control

At Experience Wow, we love movies and music and all the gadgets that allows us to showcase them at their best, but we also understand that your house isn't just a playground; it's a home, the place in which you want to feel most secure.

We believe your safety is not in numbers but in images. With our networked CCTV system, live video imaging of your home which can be viewed and controlled within the house, over the internet and even on your phone. Not that we expect you to keep vigilant watch, that's what our discreet cameras are for. If they detect movement the system will send an email alert to either you, or your keyholder, while recording high-definition footage of any possible incidents.