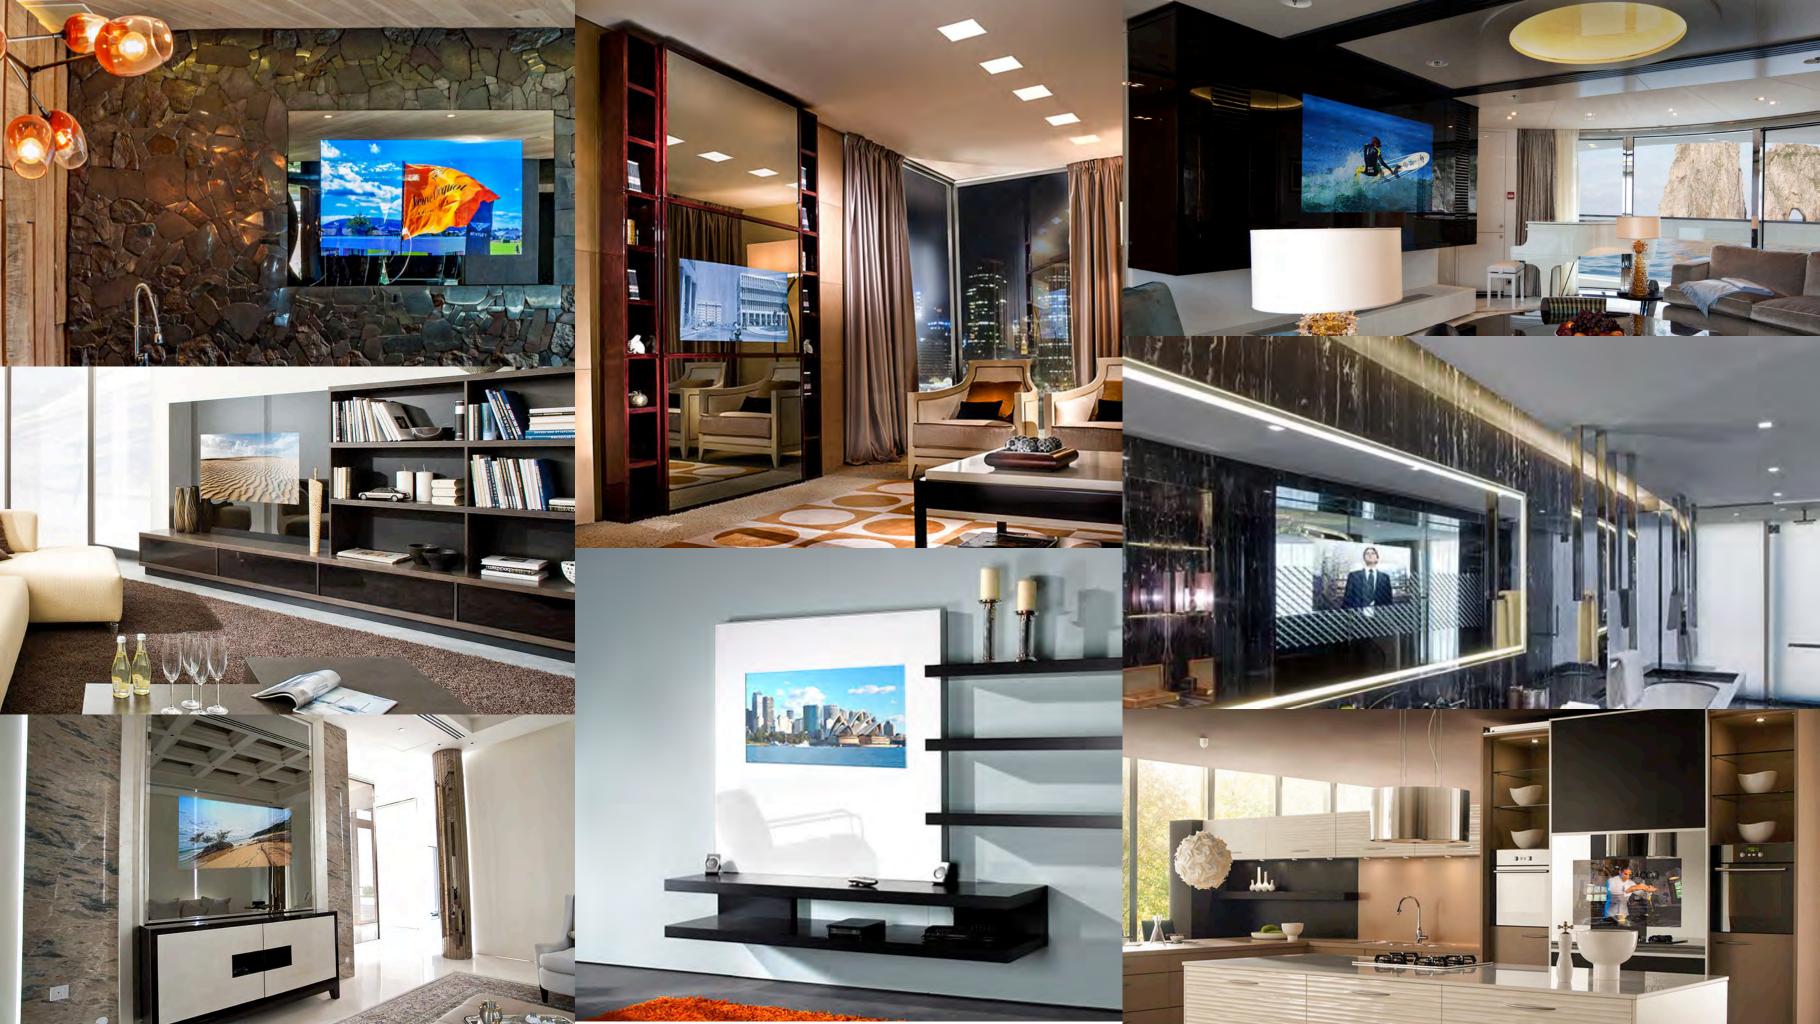

#### MIRROR TV

Living spaces are becoming smaller, making it essential for rooms to be designed with multipurpose and efficient use in mind. That is why the efficient use of intelligent room systems is becoming increasingly important. By merging the elements in interior design (Mirror/ Glass and Furniture walls) in one room with electronics and communication elements (AV Media), ad notam, a celebrated inventor, pioneer and leader has created the MIRROR TV Technology.

Beginning with the stylish slick look of the mirror coupled with the only LED monitor system which are factory calibrated for integration behind Magic Mirror or Glass, the result is sure to mesmerize your senses.

#### MIRROR TV

Display Sizes
13.3"
18.5"
21.5"
32.0"
42.0"
55.0"

65.0"

84.0"

SHEEN PRODUC