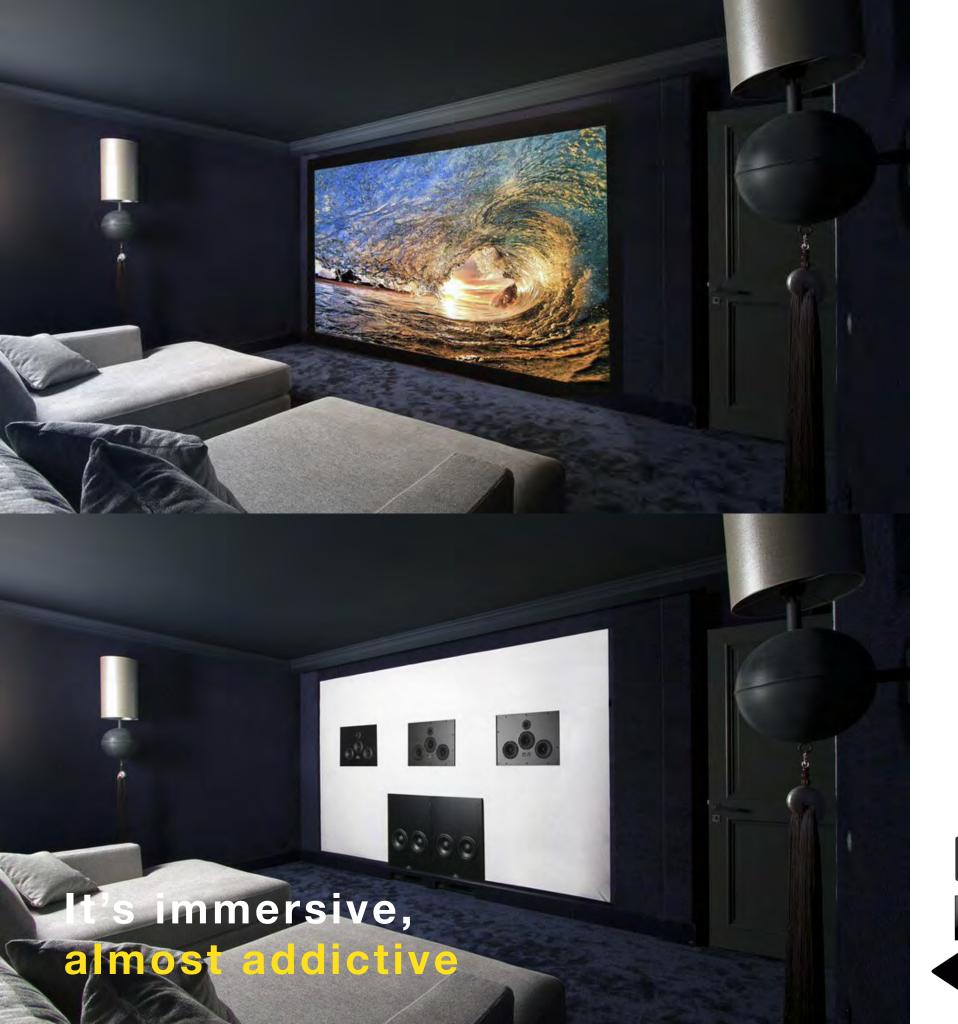

#### **HOME CINEMA**

Lose yourself in a captivating cinematic experience which allows your suspension of disbelief.

We use our vast experience in high-end audio/video and home cinema design to optimise the sound and picture quality in your Home Theatre, living room or bedroom. We work with you to design and configure a system that considers the size and shape of your room, its acoustic and light qualities, as well as its interior décor, resulting in a truly exceptional home theatre experience.

For home systems we use our premium audio, video and control brands, in addition to our exclusive line of home theatre furniture, to make your room look as good as it sounds.

Stop the pain.

**Rewind the happiness** 

# Roll out the red carpet. Stock up on popcorn. The theatre experience is coming to your home.

THX certification means one thing: pure performance.

The goal of the design process is to identify immersive sound systems that can recreate the power of the cinema in your home theatre.

With THX® certified surround sound system, you will hear audio the way filmmaker intended. You won't miss a thing – from the deep bass of an earthquake to the soft pitter-patter of rain on an umbrella. The system is engineered with design characteristics of professional studio speakers to recreate the tonal balance of the director's mix – in your home theatre.

THX certified surround sound system deliver crisp, clean sound that fills your room and immerses you in the entertainment.