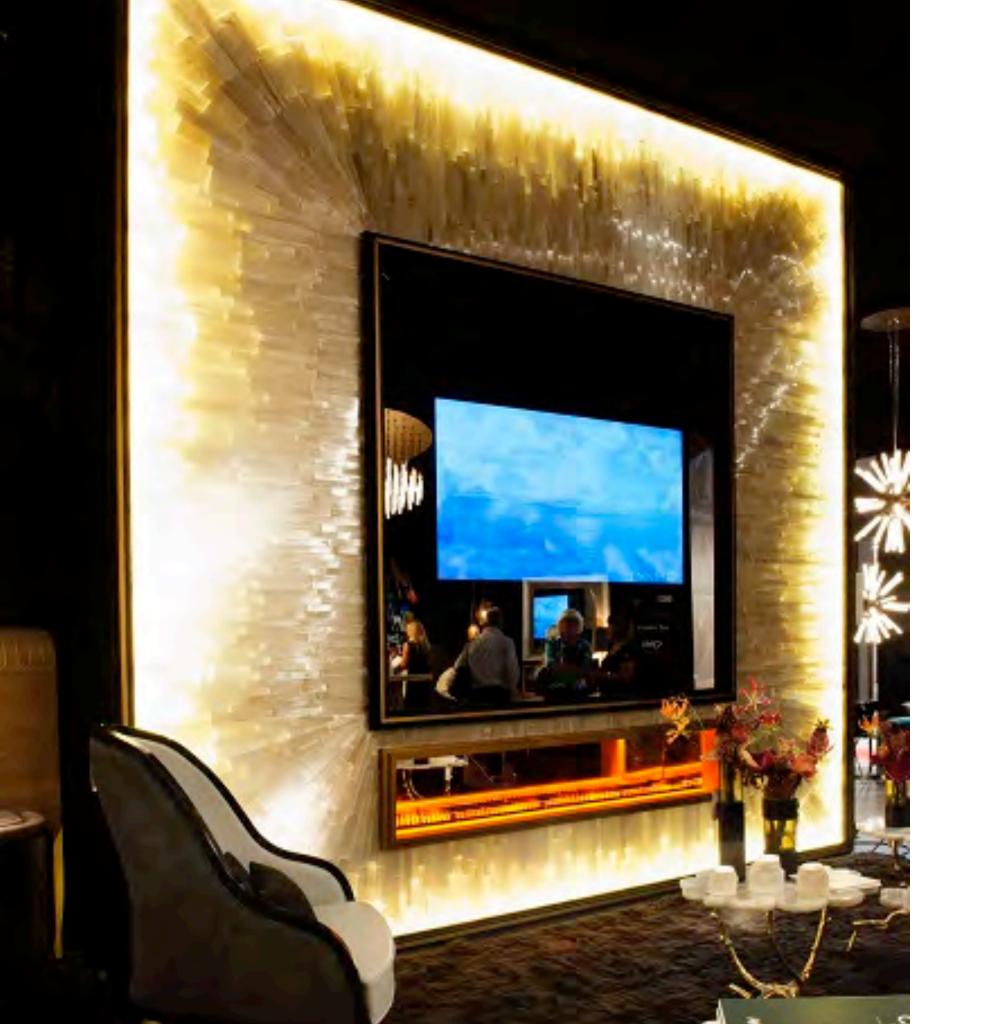

#### MIRROR TV

Living spaces are becoming smaller, making it essential for rooms to be designed with multipurpose and efficient use in mind. That is why the efficient use of intelligent room systems is becoming increasingly important. By merging the elements in interior design (Mirror/ Glass and Furniture walls) in one room with electronics and communication elements (AV Media), ad notam, a celebrated inventor, pioneer and leader has created the MIRROR TV Technology.

Beginning with the stylish slick look of the mirror coupled with the only LED monitor system which are factory calibrated for integration behind Magic Mirror or Glass, the result is sure to mesmerize your senses.