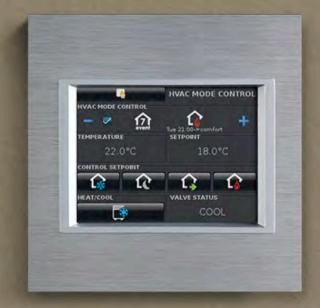

#### **CLIMATE CONTROL**

Temperature control and management.

"Who ever said that pleasure wasn't functional?"

Charles Eames

#### **SUPERVISION**

Local and remote control of lights, scenarios, alarms, temperature & other integrations.