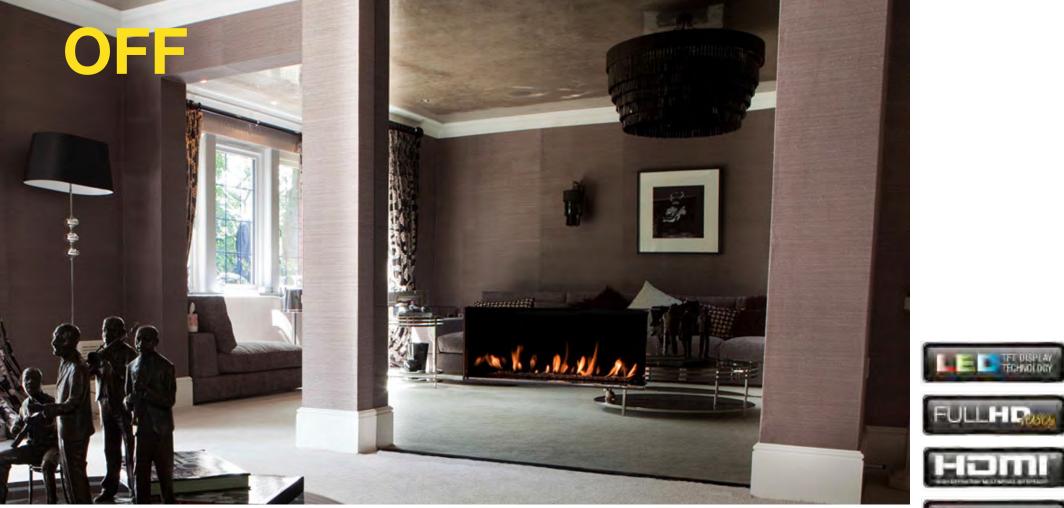

#### MIRROR TV

Living spaces are becoming smaller, making it essential for rooms to be designed with multipurpose and efficient use in mind. That is why the efficient use of intelligent room systems is becoming increasingly important. By merging the elements in interior design (Mirror/ Glass and Furniture walls) in one room with electronics and communication elements (AV Media), ad notam, a celebrated inventor, pioneer and leader has created the MIRROR TV Technology.

Beginning with the stylish slick look of the mirror coupled with the only LED monitor system which are factory calibrated for integration behind Magic Mirror or Glass, the result is sure to mesmerize your senses.

ON