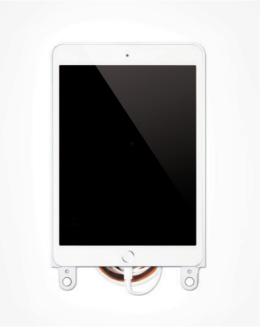

## Sleeve

- lightweight design
- soft touch pads on back for comfort
- integrated magnets to dock iPad on wall or table
- integrated connector to charge iPad
- all key iPad functions and sensors remain available

## Wall base

- integrated magnets to dock sleeve
- automatically charges iPad
- gold plated charger contacts with safety child protection
- installed on standard European wall box (60 mm screw distance)
- requires 24V DC power supply and 12W input power or a USB power supply depending on the model

# Table base

- integrated magnets to dock sleeve
- automatically charges iPad
- adjustable viewing angle
- requires external USB power supply
- cable route integrated in bottom
- · possibility to fix on horizontal surface