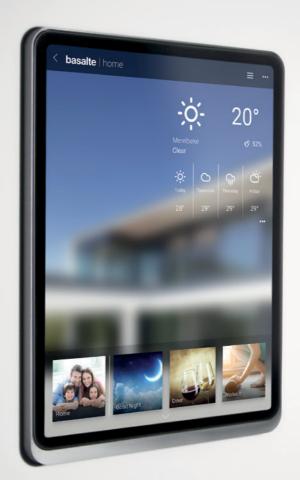

# **Elegant perfectionist**

Eve Plus is an elegant docking station for iPad. It lets you easily mount your iPad on a wall or table, in any orientation, while keeping it permanently charged. Thanks to its minimalist design, Eve Plus only adds the bare minimum to the iPad's iconic design, making it the slimmest mount worldwide.

# EASY AS THAT

Eve Plus is designed to install in a matter of minutes, without the need for big holes in walls or tables.