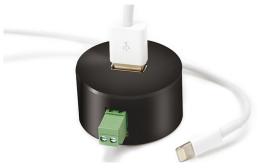

# The state of the s

Gigabit PoE adapter (not for iPad Pro)

puck 2A USB charger

installation of frame using 2 screws

compatible with Lightning connector

The puck USB charger is a small device that is hidden in a single gang wall box behind the iPad. The Eve cover hides unsightly charging cables or connections.