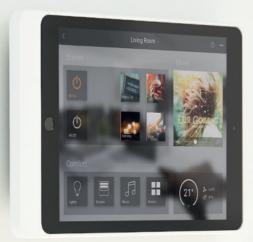

# **Elegant perfectionist**

Eve Plus is an elegant docking station for iPad. It lets you easily mount your iPad on a wall or table, in any orientation, while keeping it permanently charged. Thanks to its minimalist design, Eve Plus only adds the bare minimum to the iPad's iconic design, making it the slimmest mount worldwide.

Eve Plus is precision engineered from high-quality metals in the same finishes as the Basalte luxury switches, thermostats and sockets. Altogether, Eve Plus subtly blends in with the most stunning home, hotel and office interiors worldwide.

## Sleeve

- lightweight design
- soft touch pads on back for comfort
- integrated magnets to dock iPad on wall or table
- integrated connector to charge iPad
- all key iPad functions and sensors remain available