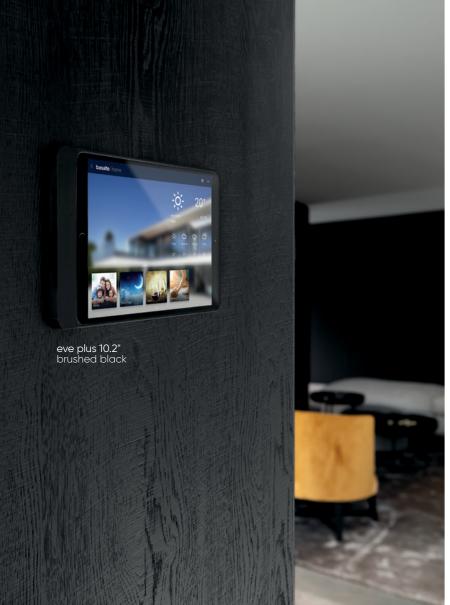

# Simple in use

As smart home systems today are more and more controlled with iPad, Eve is the perfect solution to mount your iPad in style on the wall.

For commercial applications like retail and hospitality, Eve is available with security cover. By means of a small tool, the iPad can easily be unlocked and removed again.

iPad installation

security cover with locking tool