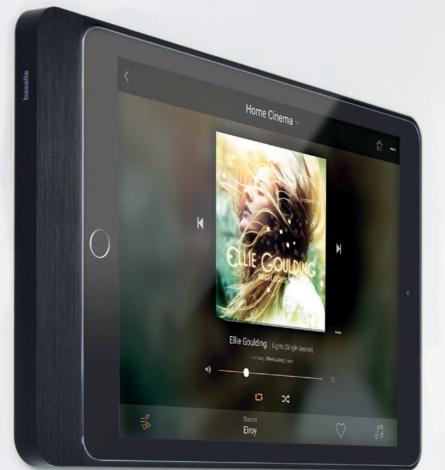

# eve

The elegant iPad mount

brushed aluminium

brushed black

opening for the microphone and speakers

precision machined

# Simple in installation

Eve is easily mounted on the wall. It can be positioned in portrait or landscape orientation.

The iPad is permanently charged using an iPad charger or the puck USB charger making the device always ready to use.