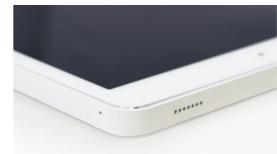

# eve

The elegant iPad mount

brushed aluminium

brushed black

opening for the microphone and speakers

precision machined

# The state of the s

Gigabit PoE adapter (not for iPad Pro)

puck 2A USB charger

installation of frame using 2 screws

compatible with Lightning connector