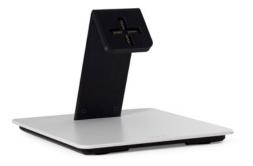

# Table base

- integrated magnets to dock sleeve
- automatically charges iPad
- adjustable viewing angle
- requires external USB power supply
- cable route integrated in bottom
- · possibility to fix on horizontal surface