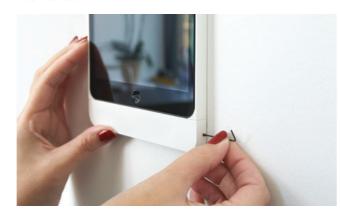

# EASY AS THAT

Eve Plus is designed to install in a matter of minutes, without the need for big holes in walls or tables.

# Simple in installation

Eve is easily mounted on the wall. It can be positioned in portrait or landscape orientation.

The iPad is permanently charged using an iPad charger or the puck USB charger making the device always ready to use.

# INTELLIGENT YET SIMPLE

Eve mounts are designed to install in a matter of minutes, without the need for big holes in walls or tables.