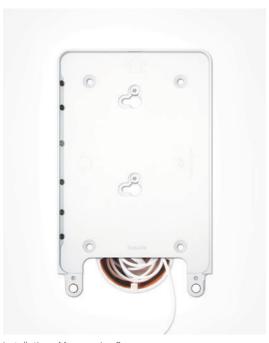

## Wall base

- integrated magnets to dock sleeve
- automatically charges iPad
- gold plated charger contacts with safety child protection
- installed on standard European wall box (60 mm screw distance)
- requires 24V DC power supply and 12W input power or a USB power supply depending on the model

# Table base

- integrated magnets to dock sleeve
- automatically charges iPad
- adjustable viewing angle
- requires external USB power supply
- cable route integrated in bottom
- · possibility to fix on horizontal surface