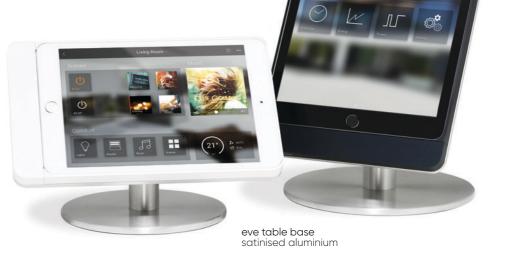

# Table base

- integrated magnets to dock sleeve
- automatically charges iPad
- adjustable viewing angle
- requires external USB power supply
- cable route integrated in bottom
- · possibility to fix on horizontal surface

# Table base for Eve 9.7" & Eve mini

This accessory leads to more ease of use and can be used in both residential and public applications.

It serves as a perfect solution for hotels or restaurants at the reception desk or as a publicity screen.