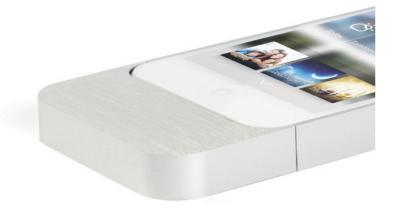

# **Elegant perfectionist**

Eve Plus is an elegant docking station for iPad. It lets you easily mount your iPad on a wall or table, in any orientation, while keeping it permanently charged. Thanks to its minimalist design, Eve Plus only adds the bare minimum to the iPad's iconic design, making it the slimmest mount worldwide.

Eve Plus is precision engineered from high-quality metals in the same finishes as the Basalte luxury switches, thermostats and sockets. Altogether, Eve Plus subtly blends in with the most stunning home, hotel and office interiors worldwide.

## Sleeve

- lightweight design
- soft touch pads on back for comfort
- integrated magnets to dock iPad on wall or table
- integrated connector to charge iPad
- all key iPad functions and sensors remain available