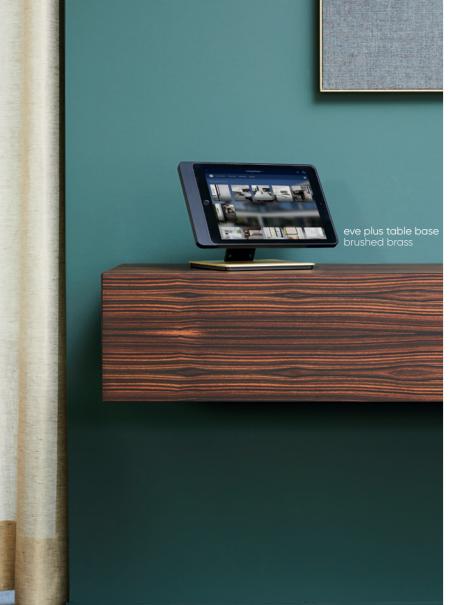

# Table base

- integrated magnets to dock sleeve
- automatically charges iPad
- adjustable viewing angle
- requires external USB power supply
- cable route integrated in bottom
- · possibility to fix on horizontal surface

# Table base for Eve 9.7" & Eve mini

This accessory leads to more ease of use and can be used in both residential and public applications.

It serves as a perfect solution for hotels or restaurants at the reception desk or as a publicity screen.