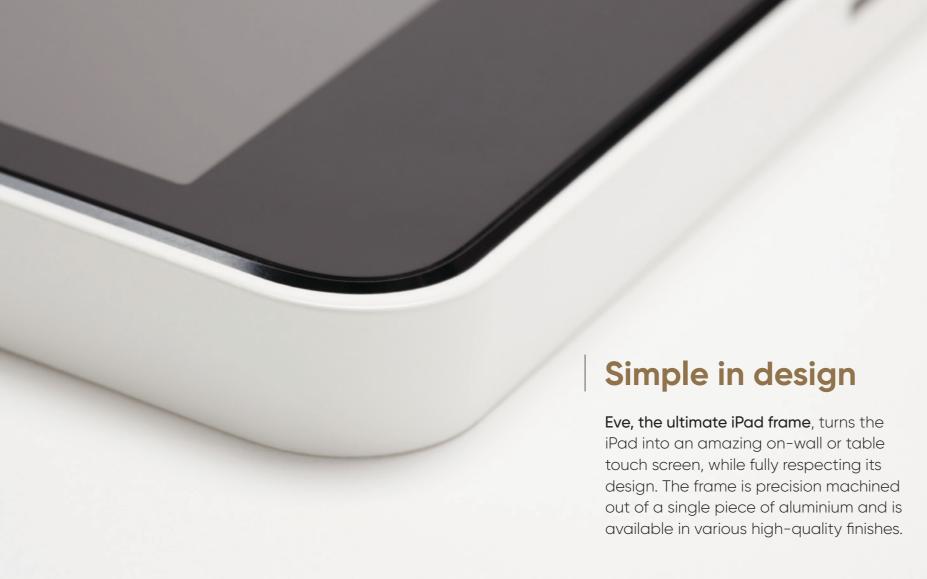

# eve

The elegant iPad mount

brushed aluminium

brushed black

opening for the microphone and speakers

precision machined

# Simple in installation

Eve is easily mounted on the wall. It can be positioned in portrait or landscape orientation.

The iPad is permanently charged using an iPad charger or the puck USB charger making the device always ready to use.