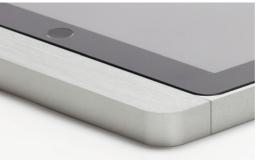

# eve

The elegant iPad mount

brushed aluminium

brushed black

opening for the microphone and speakers

precision machined