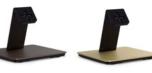

# Table base

- integrated magnets to dock sleeve
- automatically charges iPad
- adjustable viewing angle
- requires external USB power supply
- cable route integrated in bottom
- · possibility to fix on horizontal surface

# Table base for Eve 9.7" & Eve mini

This accessory leads to more ease of use and can be used in both residential and public applications.

It serves as a perfect solution for hotels or restaurants at the reception desk or as a publicity screen.