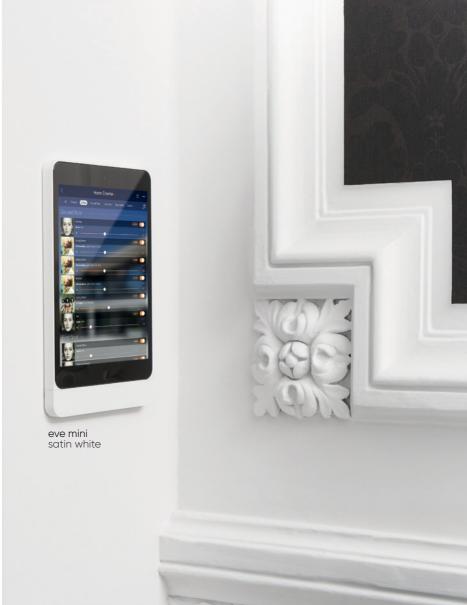

# Simple in use

As smart home systems today are more and more controlled with iPad, Eve is the perfect solution to mount your iPad in style on the wall.

For commercial applications like retail and hospitality, Eve is available with security cover. By means of a small tool, the iPad can easily be unlocked and removed again.

# Eve mini —

Compatible with iPad mini 4-5

Also available with security cover