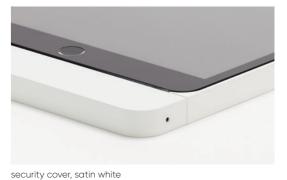

# Simple in use

As smart home systems today are more and more controlled with iPad, Eve is the perfect solution to mount your iPad in style on the wall.

For commercial applications like retail and hospitality, Eve is available with security cover. By means of a small tool, the iPad can easily be unlocked and removed again.

iPad installation

security cover with locking tool