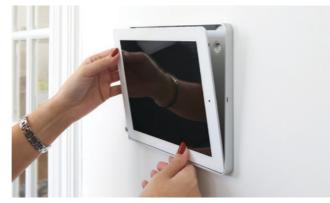

# EASY AS THAT

Eve Plus is designed to install in a matter of minutes, without the need for big holes in walls or tables.

# INTELLIGENT YET SIMPLE

Eve mounts are designed to install in a matter of minutes, without the need for big holes in walls or tables.