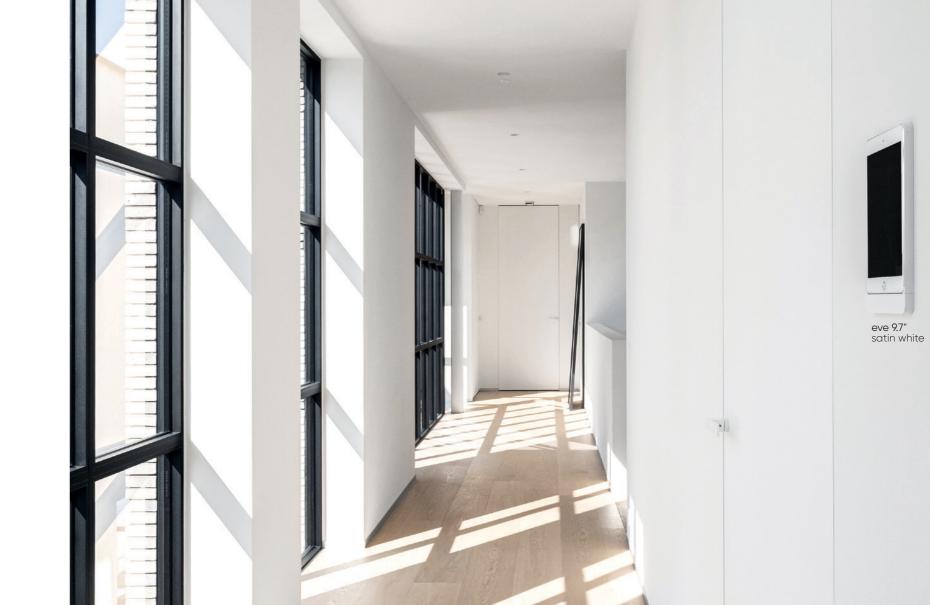

ng connector

# Simple in installation

Eve is easily mounted on the wall. It can be positioned in portrait or landscape orientation.

The iPad is permanently charged using an iPad charger or the puck USB charger making the device always ready to use.

The puck USB charger is a small device that is hidden in a single gang wall box behind the iPad. The Eve cover hides unsightly charging cables or connections.



# Simple in use

As smart home systems today are more and more controlled with iPad, Eve is the perfect solution to mount your iPad in style on the wall.

For commercial applications like retail and hospitality, Eve is available with security cover. By means of a small tool, the iPad can easily be unlocked and removed again.



iPad installation



security cover with locking tool



# eve 10.2" satin white

# Eve collection

# Eve mini —

Compatible with iPad mini 4-5









Also available with security cover

# Eve 9.7" \_\_\_\_\_

Compatible with iPad 5-6 & iPad Air 1-2







satin white

brushed black brushed aluminium

Also available with security cover

# Eve 10.2"

Compatible with iPad 7





brushed black



Also available with security cover

# Eve 10.5"

brushed aluminium

Compatible with iPad Air 3 & iPad Pro 10.5"







brushed aluminium

brushed black

satin white

Also available with security cover

# INTELLIGENT YET SIMPLE

Eve mounts are designed to install in a matter of minutes, without the need for big holes in walls or tables.

# eve touch brushed aluminium

# Eve touch for iPod touch

iPod touch is a handy replacement for the larger iPad.

Ev