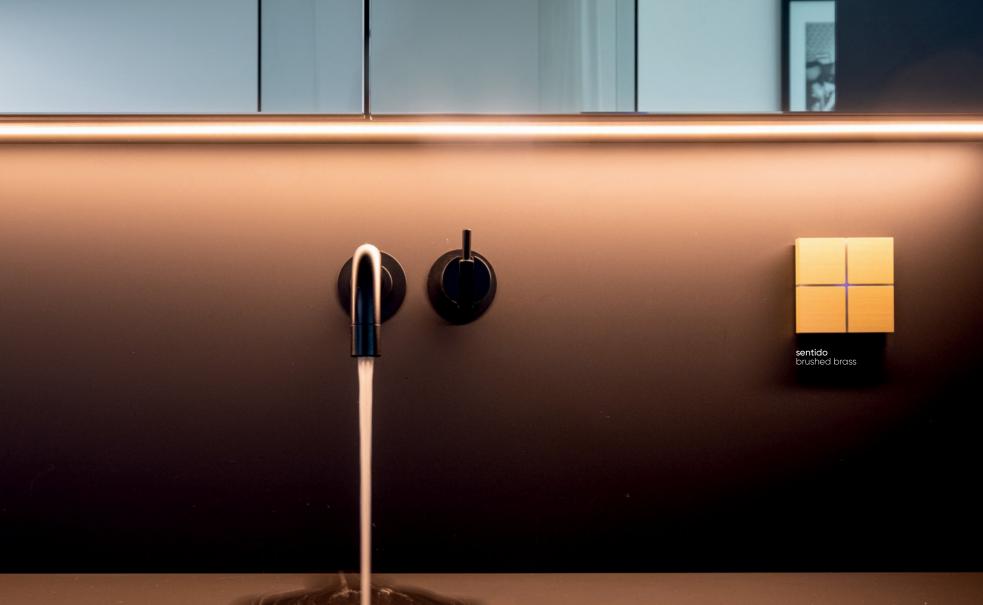

### **Climate**

#### Stay comfortable at home

Control the heating, cooling, fans and even lighting from your intelligent thermostat. Thanks to integrated sensors, our light switches automatically measure and control your home climate.

With the app and our Ellie touch screen you have a full overview of your home climate. With intuitive set point control and planners for when you're at home and away.

ellie brushed brass