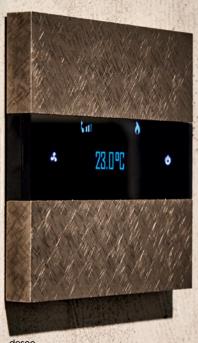

### **Climate**

#### Stay comfortable at home

Control the heating, cooling, fans and even lighting from your intelligent thermostat. Thanks to integrated sensors, our light switches automatically measure and control your home climate.

With the app and our Ellie touch screen you have a full overview of your home climate. With intuitive set point control and planners for when you're at home and away.

ellie brushed brass