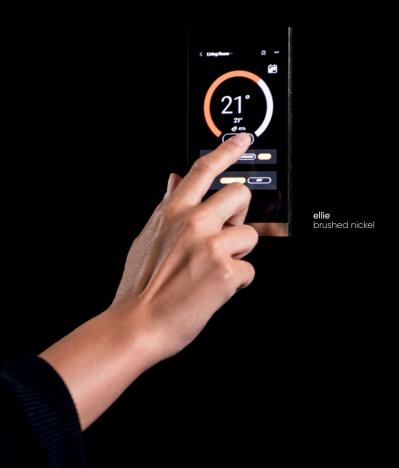

## YOUR HOME, ONE APP

An elegant touch screen and an intuitive app on your tablet or smartphone let you control all home technology.

Lights, shades, climate as well as security are clearly displayed. Music is part of every room and a simple tap starts your favourite Spotify playlist.

With the app and our Ellie touch screen you have a full overview of your home climate. With intuitive set point control and planners for when you're at home and away.

ellie brushed brass