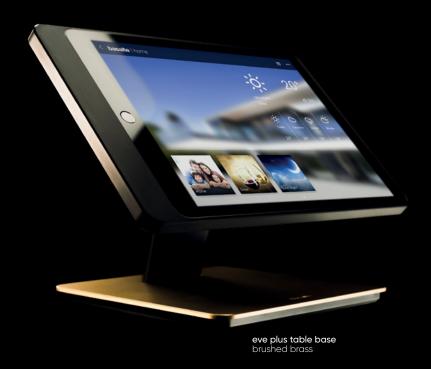

## YOUR HOME, ONE APP

An elegant touch screen and an intuitive app on your tablet or smartphone let you control all home technology.

Lights, shades, climate as well as security are clearly displayed. Music is part of every room and a simple tap starts your favourite Spotify playlist.

aalto D3N brushed brass

**eve plus table base** brushed brass

Who ever said that pleasure wasn't functional

Charles Eames