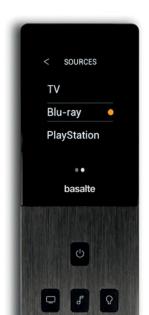

## YOUR HOME, ONE APP

An elegant touch screen and an intuitive app on your tablet or smartphone let you control all home technology.

Lights, shades, climate as well as security are clearly displayed. Music is part of every room and a simple tap starts your favourite Spotify playlist.

## RUN THE SHOW

Nothing more versatile than our Miro remote to control all your devices at home. It's easier than ever to get to what you want to watch, see, hear or feel at home.