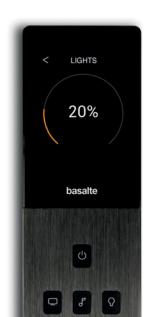

#### Set the scene

We believe lighting control should be simple, intuitive and easily accessible.

With Basalte Home, you can create comfort scenes, to automate frequent actions for common situations like 'Morning', 'Relaxing', 'Away' etc.

With just one tap on the app or a touch on our design switches, a scene automatically sets your lights and shades to a specific setting.