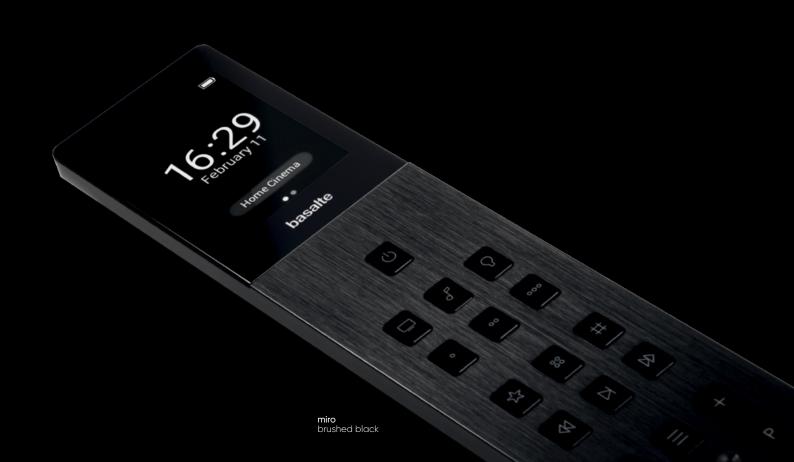

## YOU'RE IN CONTROL

Give custom access to your family, staff and guests.

Peter

Sophie

kids

quest

miro brushed black

## RUN THE SHOW

Nothing more versatile than our Miro remote to control all your devices at home. It's easier than ever to get to what you want to watch, see, hear or feel at home.

## Universal, intuitive and elegant. **It's the only remote you'll ever need.**

Slim and ergonomic design in timeless brushed black. Laser engraved buttons and a touch sensitive screen bring you right where you need to be.