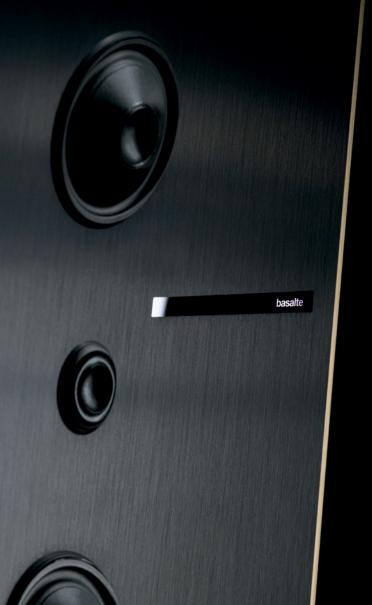

## PERFECTIONIST

Our Aalto speakers are precision-machined out of high-quality metals for acoustic perfection.