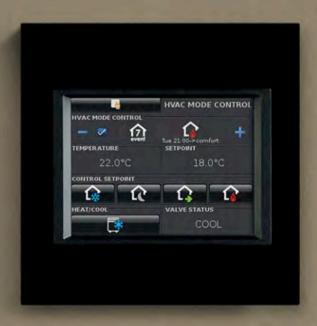

#### HOME AUTOMATION

We design intelligent home automation systems with the focus on peace of mind and simple operation. Our solutions offer clients an entirely new approach to the way they interact with their personal space and how they share it with others.

Following a detailed lifestyle assessment, our technical experts devise and install solutions accordingly, ensuring that every system is personalised and tailored to individual requirements and preferences. Control of entertainment systems, lighting, climate, security, home theatres etc. can all be available at your fingertips from virtually anywhere, even outside the home.

#### **LIGHTING MANAGEMENT**

Control, Dimming, management of Lights and loads.

Home automation systems are often designed from a technical point of view, while we believe that you should be able to control everything in an intuitive and simple way.

#### **CLIMATE CONTROL**

Temperature control and management.

"Who ever said that pleasure wasn't functional?"

Charles Eames