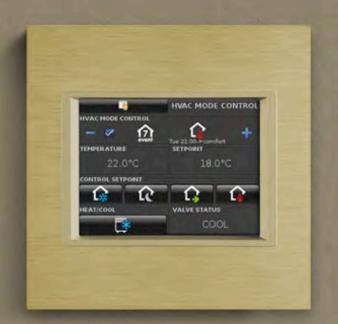

#### HOME AUTOMATION

We design intelligent home automation systems with the focus on peace of mind and simple operation. Our solutions offer clients an entirely new approach to the way they interact with their personal space and how they share it with others.

Following a detailed lifestyle assessment, our technical experts devise and install solutions accordingly, ensuring that every system is personalised and tailored to individual requirements and preferences. Control of entertainment systems, lighting, climate, security, home theatres etc. can all be available at your fingertips from virtually anywhere, even outside the home.

#### **LIGHTING MANAGEMENT**

Control, Dimming, management of Lights and loads.

Home automation systems are often designed from a technical point of view, while we believe that you should be able to control everything in an intuitive and simple way.

#### **CLIMATE CONTROL**

Temperature control and management.

"Who ever said that pleasure wasn't functional?"

Charles Eames