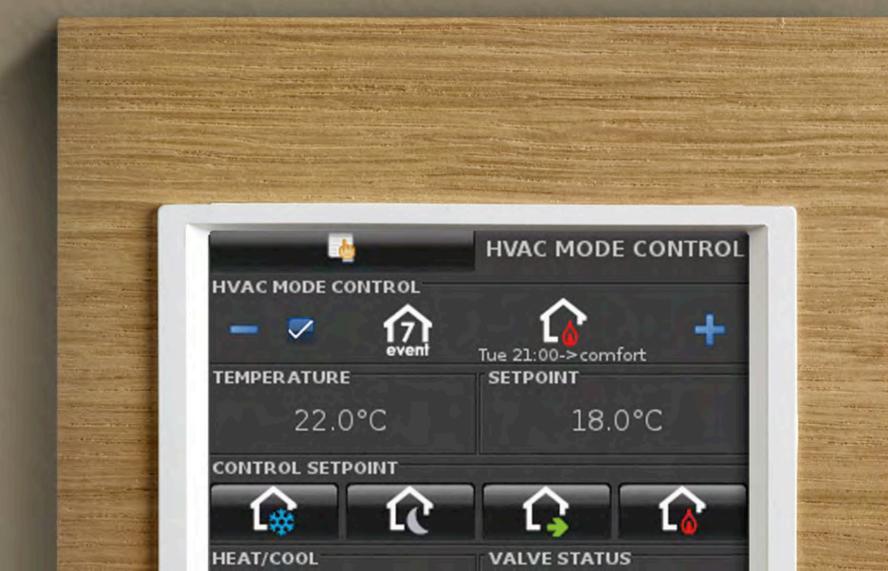

#### HOME AUTOMATION

We design intelligent home automation systems with the focus on peace of mind and simple operation. Our solutions offer clients an entirely new approach to the way they interact with their personal space and how they share it with others.

Following a detailed lifestyle assessment, our technical experts devise and install solutions accordingly, ensuring that every system is personalised and tailored to individual requirements and preferences. Control of entertainment systems, lighting, climate, security, home theatres etc. can all be available at your fingertips from virtually anywhere, even outside the home.

#### **LIGHTING MANAGEMENT**

Control, Dimming, management of Lights and loads.

Home automation systems are often designed from a technical point of view, while we believe that you should be able to control everything in an intuitive and simple way.

#### **CLIMATE CONTROL**

Temperature control and management.

"Who ever said that pleasure wasn't functional?"

Charles Eames